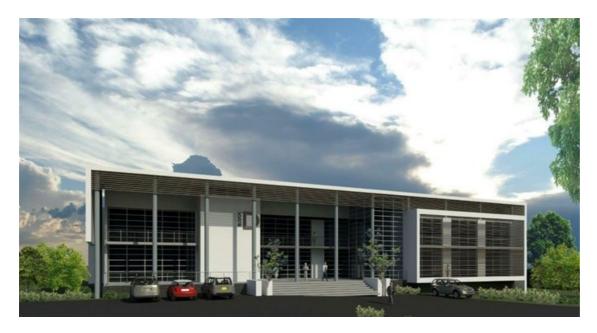

## Willow Wood Office in Gauteng final phase of construction underway

The Heartwood Properties development, Willow Wood Office Park in Fourways, Gauteng is currently in its fourth and final phase of construction and due for completion by March 2019. Customer engagement solutions' company, Genesys will take up half of the new block, and other firms to occupy space include Regus PLC, a London based serviced office company, Cronimet Mining, locally produced interior design magazine Habitat, and Cinevation who specialises in cinema adverts.

With an eco-friendly and modern design, the office park is situated in close proximity to major highways, Lanseria's International Airport and some of Gauteng's main centres such as Cedar Square shopping centre, Fourways Mall, Dainfern Estate and Steyn City.