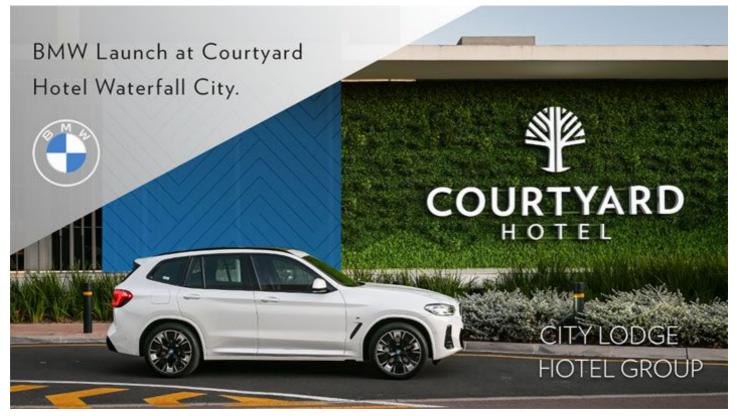

## **BMW** launches electric cars at Courtyard Hotel Waterfall City

Issued by City Lodge Hotel

23 Aug 2022

Iconic product launches happen at iconic venues. The stunning Courtyard Hotel Waterfall City didn't disappoint when selected by BMW to launch their exciting new i4 M50 and iX3 models last month. A number of journalists stayed over at the hotel, which made the perfect backdrop for these cars, photographed by Rob Till.

click to enlarge

click to enlarge

For more on the vehicles being launched, click on these links:

i4 M50: www.bmw.co.za/en/all-models/m-series/i4-m50/2021/bmw-i4-m50-highlights.html iX3: www.bmw.co.za/en/all-models/x-series/iX3/2021/bmw-ix3-highlights.html " Planet vs. Plastics: City Lodge Hotels' eco-initiatives make sustainability easy 23 Apr 2024