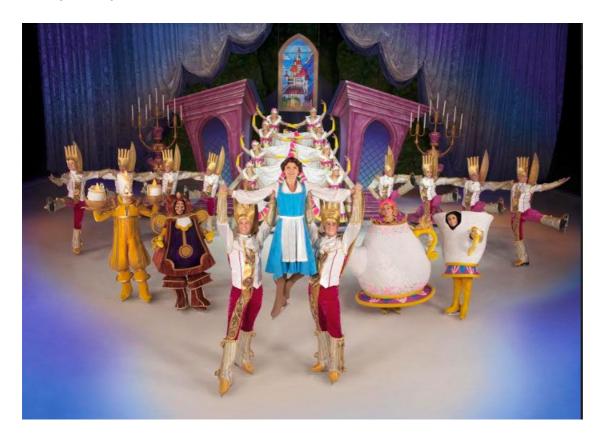

Magical Ice Festival is an enchanting mix of royalty, highlighting the stories of Disney's most-beloved heroines with energetic choreography that will have audiences singing, dancing and cheering their favourite Disney characters as they each embark on their own epic journeys. Mickey Mouse and Minnie Mouse guide fans through a winsome wonderland where they encounter Sebastian and the Daughters of Triton from Disney's *The Little Mermaid*, the rowdy inhabitants of the Snuggly Duckling from Disney's *Tangled* and the loyal enchanted servants from Disney's *Beauty and the Beast*.