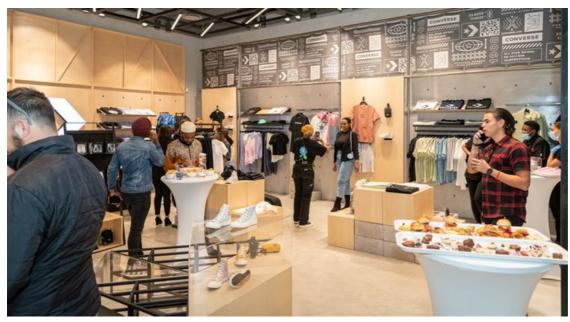

Walls are made of an authentic durable concrete with plywood accent material to add a warm and natural feel to the cool concrete flooring and steel fixtures. The base of the concrete flooring is CMU blocks, which provide a gritty urban texture, like poured concrete.

Source: Supplied

"This updated store look and feel is a direct depiction of the brand narrative, and Namibia is the very first to experience it,"