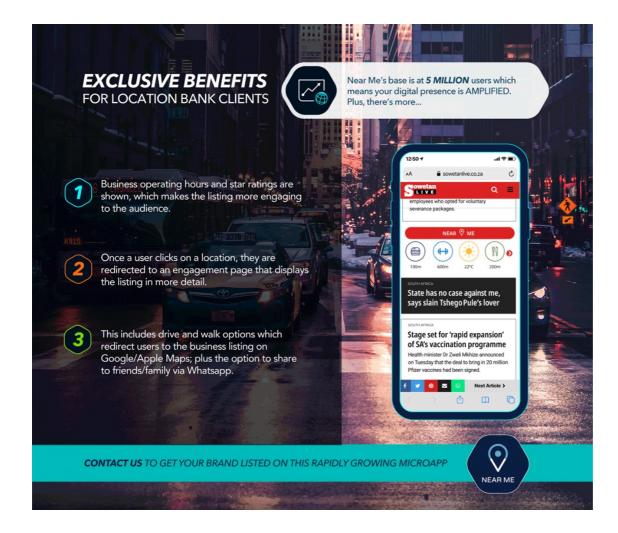

The user clicks on a category icon to display a dropdown list of locations. After clicking on a location, they are redirected to an engagement page, which prompts them to navigate to the store or share on WhatsApp - all with maximum efficiency.

Near Me's audience has rapidly scaled to 5 million users in just six months!

- "Ready to be heard? Rate service delivery in your area Your feedback matters! 10 Apr 2024
- \* Reflecting on a year of remarkable milestones: Location Bank's 2023 journey 15 Feb 2024
- "Navigating the evolution of local search 18 Jan 2024
- "Get 6 months free iFeedback when you sign up for StoreVault 17 Nov 2023
- \* Elevate your branch's performance with iFeedback 25 Oct 2023