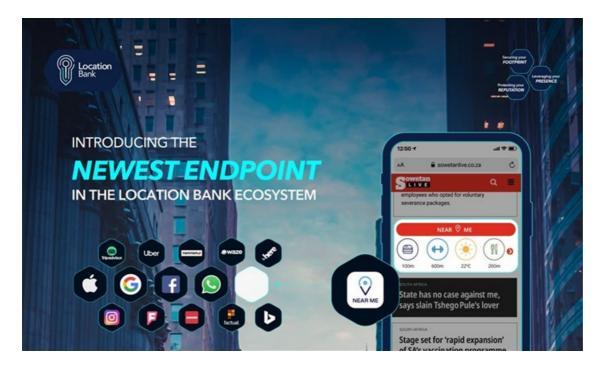

## Amplified digital presence with newest Location Bank endpoint

Issued by Location Bank 30 Aug 2021

Near Me is an innovative endpoint that offers highly location-targeted functionality for users with purchase intent. The native microapp enables users to discover nearby locations, promotions, weather, traffic & reviews as they scroll through top mobile publisher sites.

The user clicks on a category icon to display a dropdown list of locations. After clicking on a location, they are redirected to an engagement page, which prompts them to navigate to the store or share on WhatsApp - all with maximum efficiency.