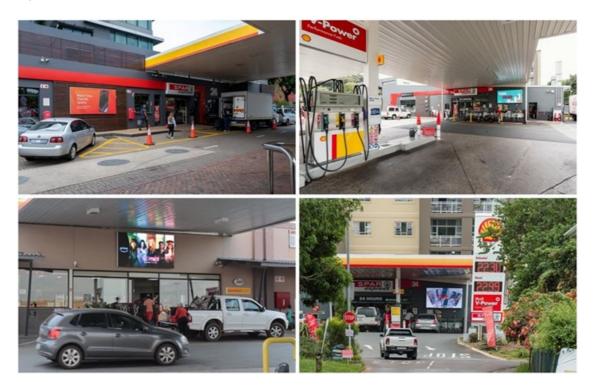

The largest digital screens available in this space, positioned prominently at the entrances of the convenience stores, offer a landscape orientation impossible to miss. This strategic placement, together with an average dwell time of almost five minutes, ensures maximum visibility and engagement to a wide range of audiences. Whether it's customers fuelling up their vehicles or pedestrians passing by, the captivating digital displays will capture attention and deliver impactful brand messages.

Importantly, with back-up power to supply all screens, this network will remain *always on*! Furthermore, our team have equipped the network with the requisite tech and onboarded all assets to enable the network to be bought programmatically, ensuring line of sight and ease of acquisition.

The forecourt digital screen network promises to deliver unparalleled advertising opportunities for brands, providing them with an impactful platform to engage with their target audience. Advertisers can look forward to harnessing the power of dynamic digital content and captivating visuals to create memorable brand experiences.