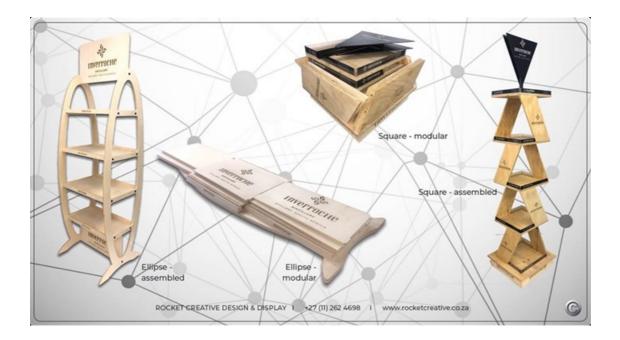

Due to bespoke nature, every brief would be assessed and custom-designed. Each design uses a particular plywood type and thickness to deliver its specific load-bearing requirements. Every element is originated to be fully modular and ultra flat-pack, allowing for the most compact volumetric distribution possible.

Treatments of the plywood structures include logo laser etching, colour staining, painting and sealing for maximised durability. Solutions can be targeted for product merchandising, visual display/signage elements, retail displays, countertop display, phone displays, etc. Virtually anything and everything that can be made from metals or plastics can be made in this technique, the only limitation is the client's budget and Rocket Creative's ingenuity.