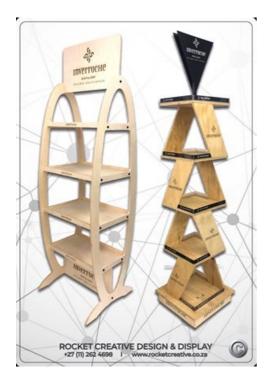

The plywood materials' principal advantages are its environmentally-friendly and sustainable resource classification, which is critical for today's ecosensitive environment.

Due to bespoke nature, every brief would be assessed and custom-designed. Each design uses a particular plywood type and thickness to deliver its specific load-bearing requirements. Every element is originated to be fully modular and ultra flat-pack, allowing for the most compact volumetric distribution possible.

Treatments of the plywood structures include logo laser etching, colour staining, painting and sealing for maximised durability. Solutions can be targeted for product merchandising, visual display/signage elements, retail displays, countertop display, phone displays, etc. Virtually anything and everything that can be made from metals or plastics can be made in this technique, the only limitation is the client's budget and Rocket Creative's ingenuity.