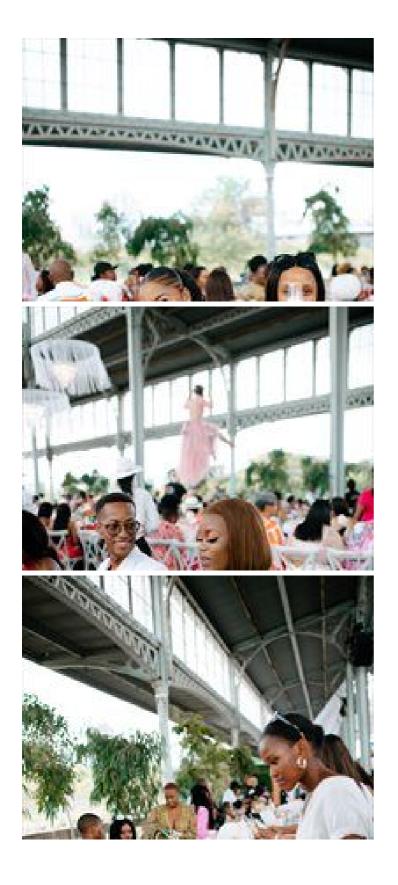

## See: Brutal Fruit collaborates with US star Kelly Rowland on You Belong Campaign

Kelly Rowland, Brutal Fruit Spritzer ambassador, returned to Mzansi for the You Belong Campaign after a successful visit earlier this year. Rowland conducted a press conference at the Leonardo on Friday, 9 December with 80 media and VIP guests.

In an interview with Thando Thabethe, 94.7's host, Rowland discussed her last visit and the campaign. The event was followed by a Spritzer Saturday brunch with Mzansi's biggest celebrities and influencers, including Cici Worldwide, Simphiwe Ngema, Nqobile Mhlambe and Thabsie.