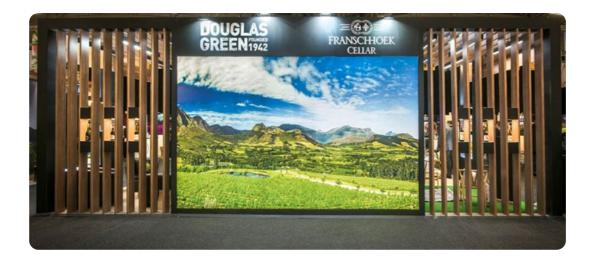

## Scan Display's new, improved fabric lightbox

Lightboxes have become a sought-after medium for branding in retail stores and commercial properties. This is not surprising, as they are visually striking, versatile in size and placement, and the graphics are easily updated

Having undergone an upgrade, the latest version of Scan Display's lightbox is even more effective. The biggest advantage the new model is its ultra slim 50mm aluminium frames – a reduction on the previous 65mm frames. This makes it easier to the lightbox seamlessly against shop fitting surfaces and walls, and in other tight spaces.

Other features of the updated lightbox include:

- Newly innovated block-out fabric from Germany. This ensures the LED lightbulbs are not visible through the fabric, n matter the angle from which you look at it.
- Advanced LED lighting colour-options of either pure white, warm white, or an attractive combination of the two.
- Adjustable light placement to create different effects.