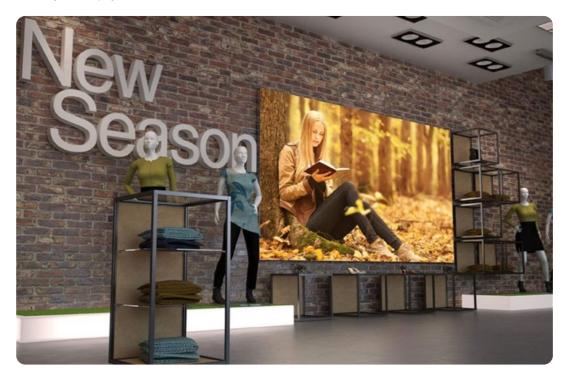

## Scan Display's new, improved fabric lightbox

Lightboxes have become a sought-after medium for branding in retail stores and commercial properties. This is not surprising, as they are visually striking, versatile in size and placement, and the graphics are easily updated

Having undergone an upgrade, the latest version of Scan Display's lightbox is even more effective. The biggest advantage the new model is its ultra slim 50mm aluminium frames – a reduction on the previous 65mm frames. This makes it easier to the lightbox seamlessly against shop fitting surfaces and walls, and in other tight spaces.

Other features of the updated lightbox include:

- Newly innovated block-out fabric from Germany. This ensures the LED lightbulbs are not visible through the fabric, n matter the angle from which you look at it.
- Advanced LED lighting colour-options of either pure white, warm white, or an attractive combination of the two.
- Adjustable light placement to create different effects.