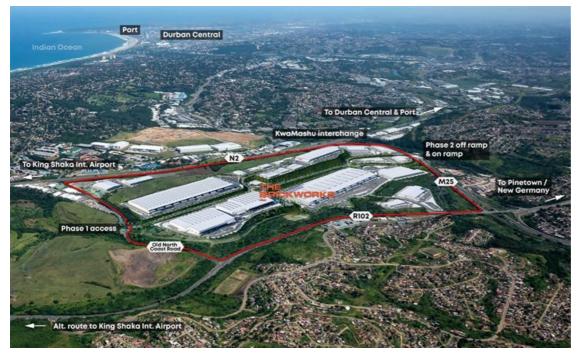

Located between Riverhorse Valley and Urrhlanga, The Brickworks development represents one of the largest earthmoving contracts in KZN currently. Source: Supplied

"We believe that this development is also a vote of confidence in the future of KZN and South Africa," says Investec Property joint-CEO David Rosmarin. "While the property market has been challenged by the pandemic and lockdowns, industrial property, in particular warehousing and logistics facilities, has proven to be resilient. The growth in e-commerce has driven demand for best-in-class logistics offerings."

Located between Riverhorse Valley and Umhlanga, The Brickworks development represents one of the largest earthmoving contracts in KZN currently, moving 1.7-million cubic metres of earth to create extensive platforms. The commencement of top structure development is planned to begin in the second half of 2022.